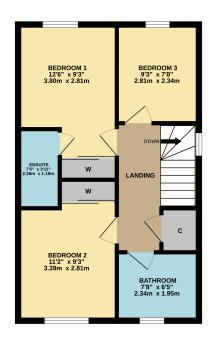

> GROUND FLOOR 469 sq.ft. (43.5 sq.m.) approx.

> > LIVING 16'11" x 9'3" 5.16m x 2.81m

> > FAMILY 16'11" x 11'5" 5.16m x 3.48m

> > > PORCH

KITCHEN 7'1" x 6'8" 2.16m x 2.04n UP

WC 7'1" x 5'3" 2.16m x 1.61

σ

1ST FLOOR 469 sq.ft. (43.5 sq.m.) approx.

THREE BEDROOM SEMI-DETACHED VILLA TOTAL FLOOR AREA: 937 sq.ft, (87.1 sq.m), approx. White every sittery tabs been date to exact the Exectory of the topolario containable me, measurements of doors, windows, rooms and any other terms are approximate and to responsibility is taken for any versor resistant or mis-datement. This plan is for distantise progress on with advalda be used as such by any prospective purchase. This plan is for distantise progress on with advalda be used as such by any prospective purchase. This plan is for distantise progress on with advalda be used as such by any prospective purchase. This plan is for distantise progress on the plane. We down with Metropic CO20 is